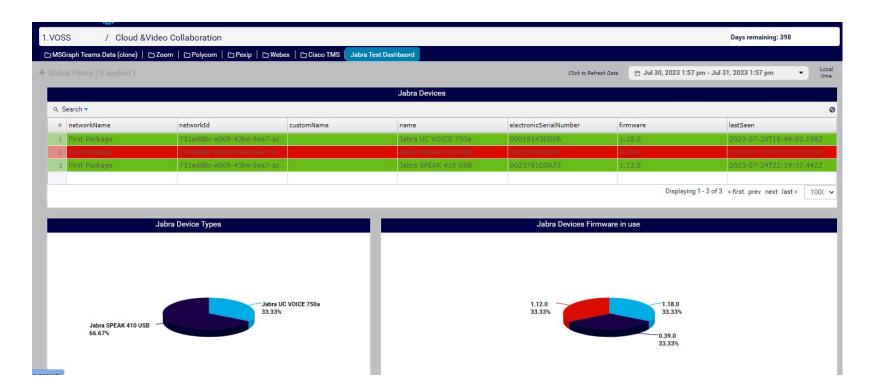

#### **Jabra Headsets**

Added the ability to monitor & report on Jabra headset devices