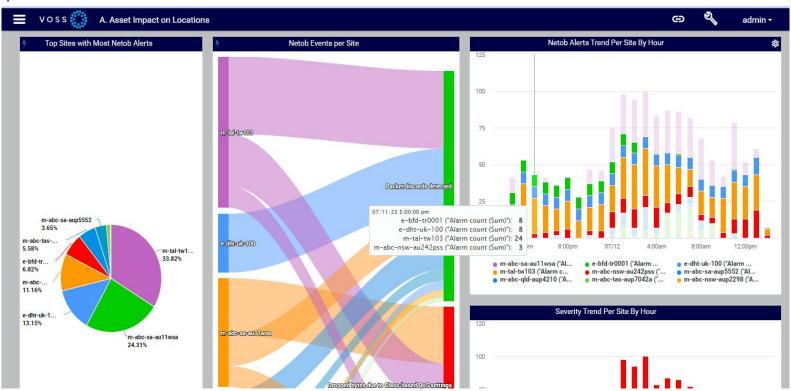

### Phase 1 - Network Observability

Phase 1 of Network Observability adds greater details for why an alert has taken place.

#### Phase 1 - Network Observability