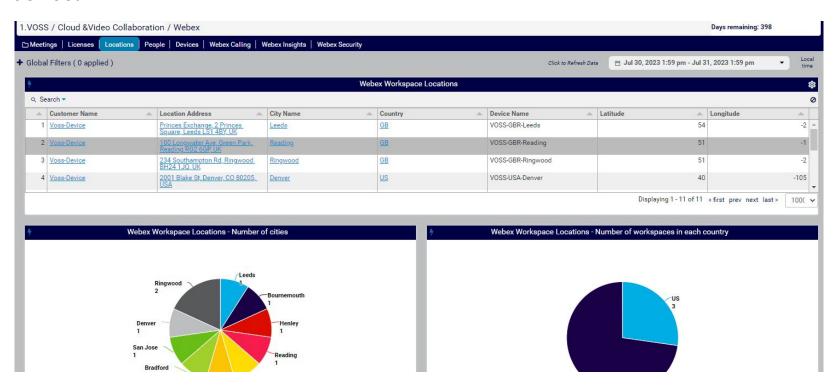

#### **Additional Webex Teams Reporting**

Added additional functionality to pull API data around Webex Teams rooms devices