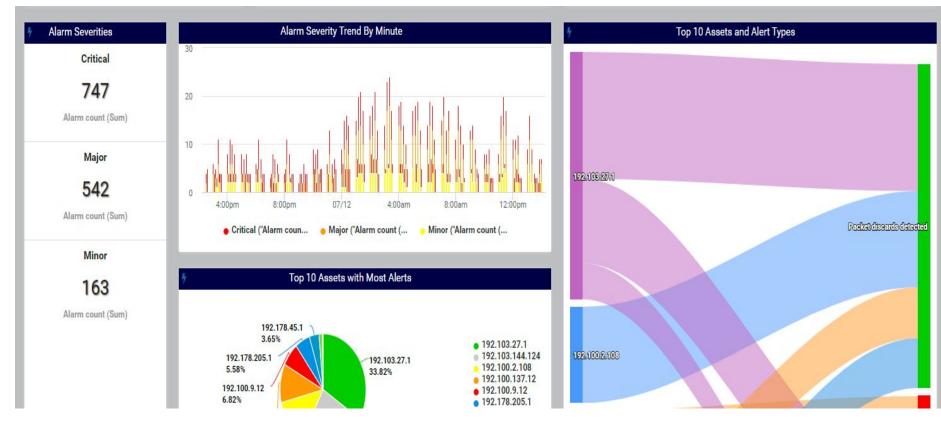

### Phase 1 - Network Observability

Phase 1 of Network Observability adds greater details for why an alert has taken place.

#### Phase 1 - Network Observability