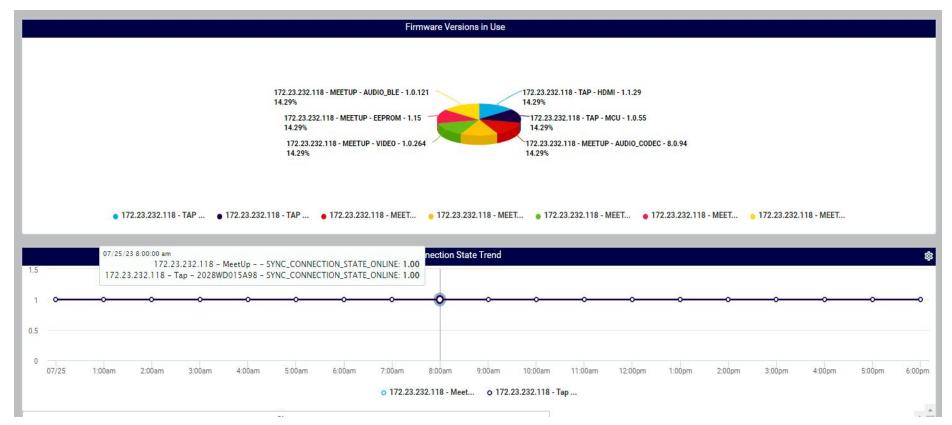

#### **Logitech Meeting Rooms Devices**

Added the ability to monitor & report on Logitech Meeting Room Devices

#### **Logitech Meeting Rooms Devices**