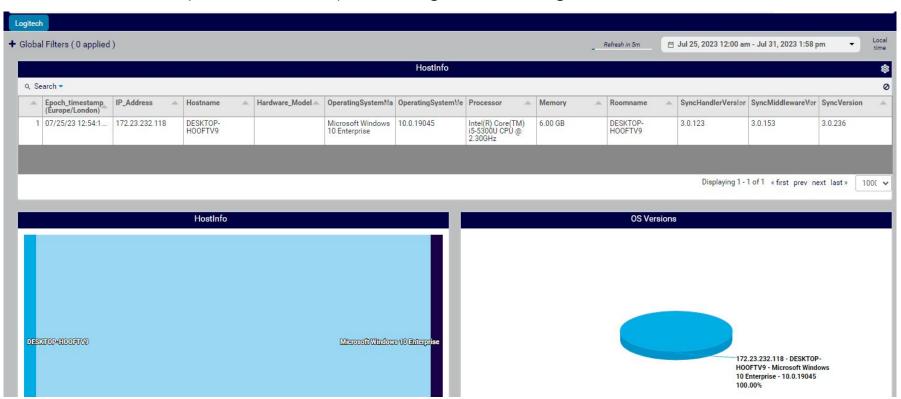

#### **Logitech Meeting Rooms Devices**

Added the ability to monitor & report on Logitech Meeting Room Devices

#### **Logitech Meeting Rooms Devices**