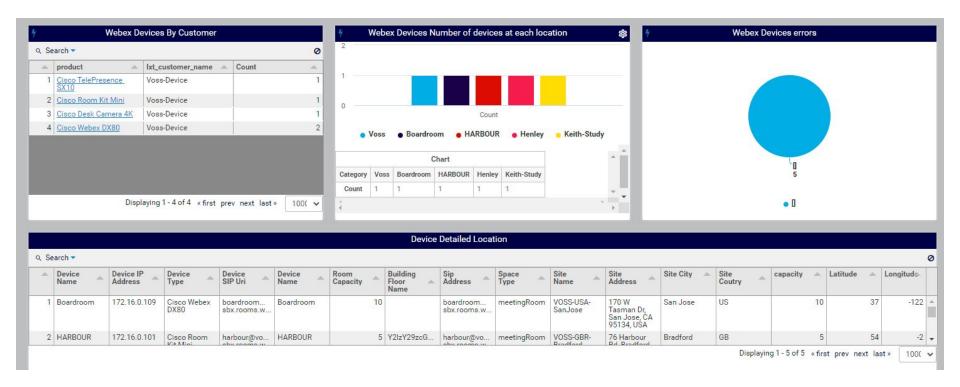

# Provide access and trending on data collected from Webex registered meeting endpoints

# Provide access and trending on data collected from Webex registered meeting endpoints

|                                 |                                                                                      |                          |                            |                                       |                         |                   | Webex Devi                                                  | oco-rabic                   |                                         |                              |                                           |                                                |                    |                                 |              |                   |       |
|---------------------------------|--------------------------------------------------------------------------------------|--------------------------|----------------------------|---------------------------------------|-------------------------|-------------------|-------------------------------------------------------------|-----------------------------|-----------------------------------------|------------------------------|-------------------------------------------|------------------------------------------------|--------------------|---------------------------------|--------------|-------------------|-------|
| Se                              | arch 🕶                                                                               |                          |                            |                                       |                         |                   |                                                             |                             |                                         |                              |                                           |                                                |                    |                                 |              |                   |       |
|                                 | Customer<br>Name                                                                     | Device<br>Interface      | Capabilities A             | Connection I                          | Date<br>Created         | Device<br>Name    | Error<br>Codes                                              | IP Address                  | Mac<br>Address                          | Organization ID              | Sip Url -                                 | Device<br>Type                                 | Serial<br>Number   | Software<br>Version             | _ U          | Upgrade<br>Status | Α     |
| 1                               | Voss-Device                                                                          | WLAN                     | ["xapi"]                   |                                       | 2023-02-<br>08T17:39:53 | Boardroom         | 0                                                           | 172.16.0.109                | 1C:6A:7A:E0:                            | Y2lzY29zcGF                  | boardroom@<br>sbx.rooms.w                 | Cisco Webex<br>DX80                            | FOC1905P0QC        | RoomOS<br>9.15.17.4<br>54a79c58 |              | Stable            |       |
| 2                               | Voss-Device                                                                          |                          | 0                          | disconnected 2                        | 2023-05-<br>03T12:23:42 | Daron Hamilton    | 0                                                           |                             |                                         |                              | daronhamilto<br>sbx.calls.web.            | Cisco Desk<br>Camera 4K                        | ATK25352274        | 2-5-0101-                       | 16           |                   |       |
| 3                               | Voss-Device                                                                          | LAN                      | ["xapi"]                   |                                       | 2023-04-<br>25T14:28:56 | HARBOUR           | 0                                                           | 172.16.0. <mark>1</mark> 01 | 08:4F:A9:A2:5                           |                              | harbou <mark>r</mark> @vos<br>sbx.rooms.w |                                                | FOC2329NMFN        | RoomOS<br>11.6.1.5<br>1058dcbc  | 100          | Stable            |       |
|                                 |                                                                                      |                          |                            |                                       |                         |                   |                                                             |                             |                                         |                              |                                           | Disp                                           | olaying 1 - 5 of 5 | « first prev                    | next la      | ast »             | 1000  |
|                                 |                                                                                      |                          |                            |                                       |                         |                   |                                                             |                             |                                         |                              |                                           |                                                |                    |                                 |              |                   |       |
|                                 |                                                                                      |                          |                            |                                       |                         |                   |                                                             |                             |                                         |                              |                                           |                                                |                    |                                 |              |                   |       |
|                                 |                                                                                      |                          |                            |                                       |                         |                   |                                                             | and the second second       |                                         |                              |                                           |                                                |                    |                                 |              |                   |       |
|                                 |                                                                                      |                          |                            |                                       |                         |                   | Webex Room                                                  | n Analytics                 |                                         |                              |                                           |                                                |                    |                                 |              |                   |       |
| ) Se                            | arch •                                                                               |                          |                            |                                       |                         |                   | Webex Room                                                  | n Analytics                 |                                         |                              |                                           |                                                |                    |                                 |              |                   |       |
|                                 | arch •                                                                               | nach Sust                | omlinit Procederativ       | Deem Applytics C                      | nunda Boomi             | Analytica Ambient |                                                             |                             | m A nolidina T2 Alasa                   | Doom Apolitics I             | Engagen Poor                              | Analytica People                               | Page Angletica     | DanleD                          | DoomAn       | alutiaa III       |       |
| ς Se                            | Ixt_timestamp_c (UTC)                                                                | epoch <sub>w</sub> Syste | emUnit.BroadcastNi         | RoomAnalytics.Sc                      | ound Room/              | Analytics.Ambient |                                                             |                             | mAnalytics.T3Alarm                      | RoomAnalytics.I              | Engagen Room                              | nAnalytics.PeopleC                             | RoomAnalytics      | .PeopleP                        | RoomAn       | alytics.Ul        | tracc |
| *                               | lxt_timestamp_e                                                                      |                          | emUnit.BroadcastNi         | RoomAnalytics.So                      | ound Room/              | Analytics.Ambiest |                                                             |                             | mAnalytics.T3Alaım                      | RoomAnalytics.I              | Engagen Room                              | nAnalytics.PeopleC                             | RoomAnalytics      | .PeoplsP                        | RoomAn       | alytics.Ul        |       |
| 147                             | Ixt_timestamp_e<br>(UTC)                                                             | 46 pm                    | emUnit.BroadcastNi<br>BOUR | RoomAnalytics.Sc {"Level": {"A": 39}} |                         | Analytics.Ambiest |                                                             | Ambient Room                | mAnalytics.T3Alasm<br>tected": "False"} | RoomAnalytics.i              |                                           | nAnalytics.PeopleC                             |                    |                                 | RoomAn<br>No | alytics.Ul        |       |
| 147<br>595                      | Ixt_timestamp_e<br>(UTC)<br>07/31/23 12:30:                                          | 46 pm HAR                |                            |                                       |                         |                   | RoomAnalytics.A                                             | Ambient Room                |                                         | {*CloseProximity             |                                           |                                                |                    |                                 |              | alytics.Ul        |       |
| 147<br>595<br>533               | Ixt_timestamp_e (UTC) 07/31/23 12:30: 07/31/23 12:30:                                | 46 pm HARI<br>46 pm HARI |                            |                                       | {"Level                 |                   | RoomAnalytics.A                                             | Ambient Room                |                                         | {"CloseProximity "False"}    | ": {"Cur<br>5}                            |                                                | No                 |                                 |              | alytics.Ul        |       |
| 147<br>595<br>533<br>199        | Ixt_timestamp_e(UTC) 07/31/23 12:30: 07/31/23 12:30: 07/31/23 12:00: 07/31/23 12:00: | 46 pm HARI<br>39 pm      | BOUR                       | {"Level": {"A": 39}}                  | {"Level                 | l": {"A": 38}}    | RoomAnalytics.A                                             | Ambient Room                | tected": "False"}                       | {"CloseProximity<br>"False"} | ": {"Cur<br>5}                            | rent": 0, "Capacity":                          | No                 |                                 | No           | alytics.Ul        |       |
| 147<br>595<br>533<br>199        | Ixt_timestamp_e<br>(UTC)<br>07/31/23 12:30:<br>07/31/23 12:30:<br>07/31/23 12:00:    | 46 pm HARI<br>39 pm      | BOUR                       | {"Level": {"A": 39}}                  | {"Level                 | l": {"A": 38}}    | RoomAnalytics.A                                             | Ambient Room                | tected": "False"}                       | {"CloseProximity "False"}    | ": {"Cur<br>5}                            | rent": 0, "Capacity":<br>rent": 0, "Capacity": | No                 |                                 | No<br>No     |                   | traec |
| 147<br>595<br>533<br>199        | Ixt_timestamp_e(UTC) 07/31/23 12:30: 07/31/23 12:30: 07/31/23 12:00: 07/31/23 12:00: | 46 pm HARI<br>39 pm      | BOUR                       | {"Level": {"A": 39}}                  | {"Level                 | l": {"A": 38}}    | RoomAnalytics.A                                             | Ambient Room                | tected": "False"}                       | {"CloseProximity "False"}    | ": {"Cur<br>5}                            | rent": 0, "Capacity":<br>rent": 0, "Capacity": | No<br>No           |                                 | No<br>No     |                   |       |
| 147<br>595<br>533<br>199        | Ixt_timestamp_e(UTC) 07/31/23 12:30: 07/31/23 12:30: 07/31/23 12:00: 07/31/23 12:00: | 46 pm HARI<br>39 pm      | BOUR                       | {"Level": {"A": 39}}                  | {"Level                 | l": {"A": 38}}    | RoomAnalytics.A  ("Level": {"A": 38})  ("Level": {"A": 38}) | Ambient Room                | tected": "False"}<br>tected": "False"}  | {"CloseProximity "False"}    | ": {"Cur<br>5}                            | rent": 0, "Capacity":<br>rent": 0, "Capacity": | No<br>No           |                                 | No<br>No     |                   | traec |
| 147<br>595<br>533<br>199<br>517 | Ixt_timestamp_e(UTC) 07/31/23 12:30: 07/31/23 12:30: 07/31/23 12:00: 07/31/23 12:00: | 46 pm HARI<br>39 pm      | BOUR                       | {"Level": {"A": 39}}                  | {"Level                 | l": {"A": 38}}    | RoomAnalytics.A                                             | Ambient Room                | tected": "False"}<br>tected": "False"}  | {"CloseProximity "False"}    | ": {"Cur<br>5}                            | rent": 0, "Capacity":<br>rent": 0, "Capacity": | No<br>No           |                                 | No<br>No     |                   |       |