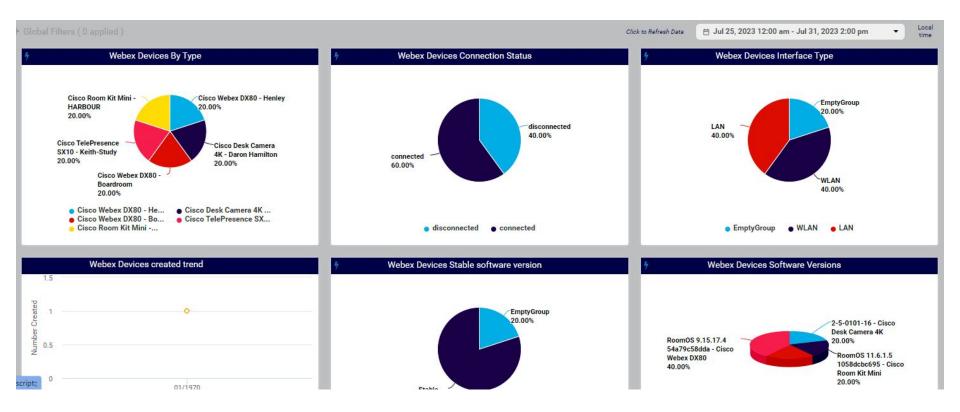

# Provide access and trending on data collected from Webex registered meeting endpoints

# Provide access and trending on data collected from Webex registered meeting endpoints

|                                 |                                                                                      |                          |                            |                                       |                         |                   | Webex Devi                                                  | oco-rabic                   |                                         |                              |                                           |                                                |                    |                                 |              |                   |       |
|---------------------------------|--------------------------------------------------------------------------------------|--------------------------|----------------------------|---------------------------------------|-------------------------|-------------------|-------------------------------------------------------------|-----------------------------|-----------------------------------------|------------------------------|-------------------------------------------|------------------------------------------------|--------------------|---------------------------------|--------------|-------------------|-------|
| Se                              | arch 🕶                                                                               |                          |                            |                                       |                         |                   |                                                             |                             |                                         |                              |                                           |                                                |                    |                                 |              |                   |       |
|                                 | Customer<br>Name                                                                     | Device<br>Interface      | Capabilities A             | Connection I                          | Date<br>Created         | Device<br>Name    | Error<br>Codes                                              | IP Address                  | Mac<br>Address                          | Organization ID              | Sip Url -                                 | Device<br>Type                                 | Serial<br>Number   | Software<br>Version             | _ U          | Upgrade<br>Status | Α     |
| 1                               | Voss-Device                                                                          | WLAN                     | ["xapi"]                   |                                       | 2023-02-<br>08T17:39:53 | Boardroom         | 0                                                           | 172.16.0.109                | 1C:6A:7A:E0:                            | Y2lzY29zcGF                  | boardroom@<br>sbx.rooms.w                 | Cisco Webex<br>DX80                            | FOC1905P0QC        | RoomOS<br>9.15.17.4<br>54a79c58 |              | Stable            |       |
| 2                               | Voss-Device                                                                          |                          | 0                          | disconnected 2                        | 2023-05-<br>03T12:23:42 | Daron Hamilton    | 0                                                           |                             |                                         |                              | daronhamilto<br>sbx.calls.web.            | Cisco Desk<br>Camera 4K                        | ATK25352274        | 2-5-0101-                       | 16           |                   |       |
| 3                               | Voss-Device                                                                          | LAN                      | ["xapi"]                   |                                       | 2023-04-<br>25T14:28:56 | HARBOUR           | 0                                                           | 172.16.0. <mark>1</mark> 01 | 08:4F:A9:A2:5                           |                              | harbou <mark>r</mark> @vos<br>sbx.rooms.w |                                                | FOC2329NMFN        | RoomOS<br>11.6.1.5<br>1058dcbc  | 100          | Stable            |       |
|                                 |                                                                                      |                          |                            |                                       |                         |                   |                                                             |                             |                                         |                              |                                           | Disp                                           | olaying 1 - 5 of 5 | « first prev                    | next la      | ast »             | 1000  |
|                                 |                                                                                      |                          |                            |                                       |                         |                   |                                                             |                             |                                         |                              |                                           |                                                |                    |                                 |              |                   |       |
|                                 |                                                                                      |                          |                            |                                       |                         |                   |                                                             |                             |                                         |                              |                                           |                                                |                    |                                 |              |                   |       |
|                                 |                                                                                      |                          |                            |                                       |                         |                   |                                                             | and the second second       |                                         |                              |                                           |                                                |                    |                                 |              |                   |       |
|                                 |                                                                                      |                          |                            |                                       |                         |                   | Webex Room                                                  | n Analytics                 |                                         |                              |                                           |                                                |                    |                                 |              |                   |       |
| ) Se                            | arch •                                                                               |                          |                            |                                       |                         |                   | Webex Room                                                  | n Analytics                 |                                         |                              |                                           |                                                |                    |                                 |              |                   |       |
|                                 | arch •                                                                               | nach Sust                | omlinit Procederativ       | Deem Applytics C                      | nunda Boomi             | Analytica Ambient |                                                             |                             | m A nolidina T2 Alasa                   | Doom Apolitics I             | Engagen Poor                              | Analytica People                               | Page Angletica     | DanleD                          | DoomAn       | alutiaa III       |       |
| ς Se                            | Ixt_timestamp_c (UTC)                                                                | epoch <sub>w</sub> Syste | emUnit.BroadcastNi         | RoomAnalytics.Sc                      | ound Room/              | Analytics.Ambient |                                                             |                             | mAnalytics.T3Alarm                      | RoomAnalytics.I              | Engagen Room                              | nAnalytics.PeopleC                             | RoomAnalytics      | .PeopleP                        | RoomAn       | alytics.Ul        | tracc |
| *                               | lxt_timestamp_e                                                                      |                          | emUnit.BroadcastNi         | RoomAnalytics.So                      | ound Room/              | Analytics.Ambiest |                                                             |                             | mAnalytics.T3Alaım                      | RoomAnalytics.I              | Engagen Room                              | nAnalytics.PeopleC                             | RoomAnalytics      | .PeoplsP                        | RoomAn       | alytics.Ul        |       |
| 147                             | Ixt_timestamp_e<br>(UTC)                                                             | 46 pm                    | emUnit.BroadcastNi<br>BOUR | RoomAnalytics.Sc {"Level": {"A": 39}} |                         | Analytics.Ambiest |                                                             | Ambient Room                | mAnalytics.T3Alasm<br>tected": "False"} | RoomAnalytics.i              |                                           | nAnalytics.PeopleC                             |                    |                                 | RoomAn<br>No | alytics.Ul        |       |
| 147<br>595                      | Ixt_timestamp_e<br>(UTC)<br>07/31/23 12:30:                                          | 46 pm HAR                |                            |                                       |                         |                   | RoomAnalytics.A                                             | Ambient Room                |                                         | {*CloseProximity             |                                           |                                                |                    |                                 |              | alytics.Ul        |       |
| 147<br>595<br>533               | Ixt_timestamp_e (UTC) 07/31/23 12:30: 07/31/23 12:30:                                | 46 pm HARI<br>46 pm HARI |                            |                                       | {"Level                 |                   | RoomAnalytics.A                                             | Ambient Room                |                                         | {"CloseProximity "False"}    | ": {"Cur<br>5}                            |                                                | No                 |                                 |              | alytics.Ul        |       |
| 147<br>595<br>533<br>199        | Ixt_timestamp_e(UTC) 07/31/23 12:30: 07/31/23 12:30: 07/31/23 12:00: 07/31/23 12:00: | 46 pm HARI<br>39 pm      | BOUR                       | {"Level": {"A": 39}}                  | {"Level                 | l": {"A": 38}}    | RoomAnalytics.A                                             | Ambient Room                | tected": "False"}                       | {"CloseProximity<br>"False"} | ": {"Cur<br>5}                            | rent": 0, "Capacity":                          | No                 |                                 | No           | alytics.Ul        |       |
| 147<br>595<br>533<br>199        | Ixt_timestamp_e<br>(UTC)<br>07/31/23 12:30:<br>07/31/23 12:30:<br>07/31/23 12:00:    | 46 pm HARI<br>39 pm      | BOUR                       | {"Level": {"A": 39}}                  | {"Level                 | l": {"A": 38}}    | RoomAnalytics.A                                             | Ambient Room                | tected": "False"}                       | {"CloseProximity "False"}    | ": {"Cur<br>5}                            | rent": 0, "Capacity":<br>rent": 0, "Capacity": | No                 |                                 | No<br>No     |                   | traec |
| 147<br>595<br>533<br>199        | Ixt_timestamp_e(UTC) 07/31/23 12:30: 07/31/23 12:30: 07/31/23 12:00: 07/31/23 12:00: | 46 pm HARI<br>39 pm      | BOUR                       | {"Level": {"A": 39}}                  | {"Level                 | l": {"A": 38}}    | RoomAnalytics.A                                             | Ambient Room                | tected": "False"}                       | {"CloseProximity "False"}    | ": {"Cur<br>5}                            | rent": 0, "Capacity":<br>rent": 0, "Capacity": | No<br>No           |                                 | No<br>No     |                   |       |
| 147<br>595<br>533<br>199        | Ixt_timestamp_e(UTC) 07/31/23 12:30: 07/31/23 12:30: 07/31/23 12:00: 07/31/23 12:00: | 46 pm HARI<br>39 pm      | BOUR                       | {"Level": {"A": 39}}                  | {"Level                 | l": {"A": 38}}    | RoomAnalytics.A  ("Level": {"A": 38})  ("Level": {"A": 38}) | Ambient Room                | tected": "False"}<br>tected": "False"}  | {"CloseProximity "False"}    | ": {"Cur<br>5}                            | rent": 0, "Capacity":<br>rent": 0, "Capacity": | No<br>No           |                                 | No<br>No     |                   | traec |
| 147<br>595<br>533<br>199<br>517 | Ixt_timestamp_e(UTC) 07/31/23 12:30: 07/31/23 12:30: 07/31/23 12:00: 07/31/23 12:00: | 46 pm HARI<br>39 pm      | BOUR                       | {"Level": {"A": 39}}                  | {"Level                 | l": {"A": 38}}    | RoomAnalytics.A                                             | Ambient Room                | tected": "False"}<br>tected": "False"}  | {"CloseProximity "False"}    | ": {"Cur<br>5}                            | rent": 0, "Capacity":<br>rent": 0, "Capacity": | No<br>No           |                                 | No<br>No     |                   |       |