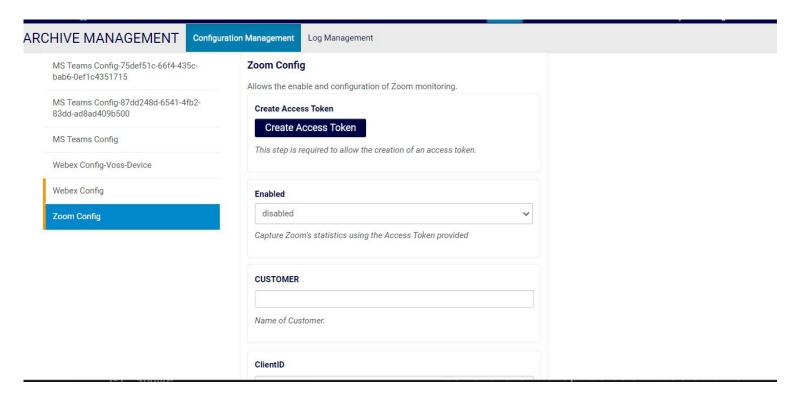

| traec |
| 147<br>595<br>533<br>199<br>517 | Ixt_timestamp_e(UTC) 07/31/23 12:30: 07/31/23 12:30: 07/31/23 12:00: 07/31/23 12:00: | 46 pm HARI<br>39 pm      | BOUR                       | {"Level": {"A": 39}}                  | {"Level                 | l": {"A": 38}}    | RoomAnalytics.A                                             | Ambient Room                | tected": "False"}<br>tected": "False"}  | {"CloseProximity "False"}    | ": {"Cur<br>5}                            | rent": 0, "Capacity":<br>rent": 0, "Capacity": | No<br>No           |                                 | No<br>No     |                   |       |



## **Arbitrator**



### **Proxy Configuration**





#### Webex new authentication configuration





#### Zoom



Replace out of date JWT Config