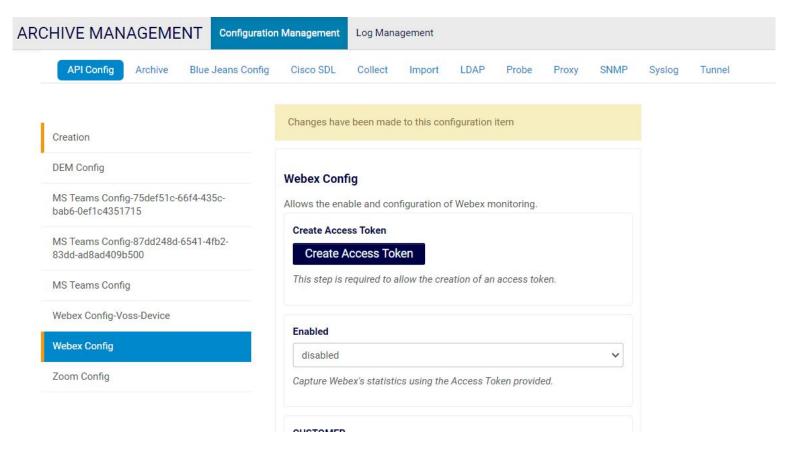

| No<br>No     |                   | traec |
| 147<br>595<br>533<br>199<br>517 | Ixt_timestamp_e(UTC) 07/31/23 12:30: 07/31/23 12:30: 07/31/23 12:00: 07/31/23 12:00: | 46 pm HARI<br>39 pm      | BOUR                       | {"Level": {"A": 39}}                  | {"Level                 | l": {"A": 38}}    | RoomAnalytics.A                                             | Ambient Room                | tected": "False"}<br>tected": "False"}  | {"CloseProximity "False"}    | ": {"Cur<br>5}                            | rent": 0, "Capacity":<br>rent": 0, "Capacity": | No<br>No           |                                 | No<br>No     |                   |       |



## **Arbitrator**



### **Proxy Configuration**





#### Webex new authentication configuration





#### Zoom



Replace out of date JWT Config